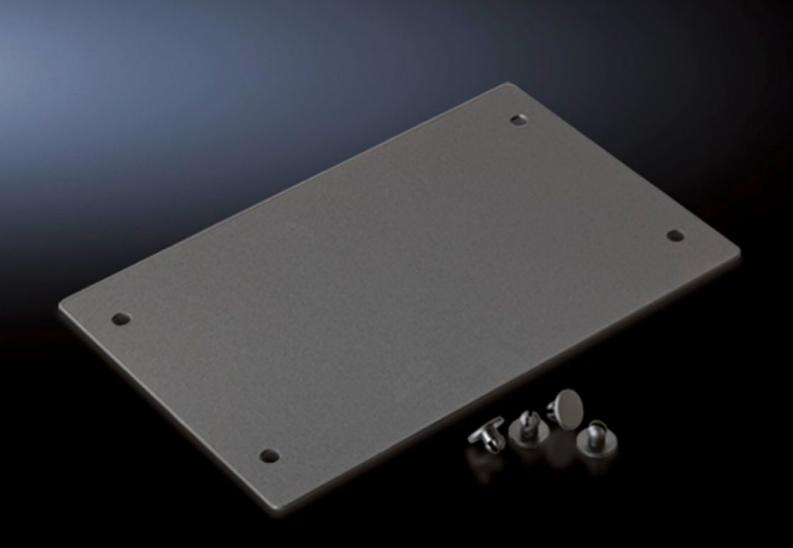

## DK 9970.298 - Roof mount cable manager Accessories

End covers and installation brackets for roof mount cable managers.

## **Features**

| Model No.             | DK 9970.298                                                        |
|-----------------------|--------------------------------------------------------------------|
| Version               | Installation bracket                                               |
| Product description   | End covers and installation brackets for roof mount cable managers |
| Material              | Carbon steel                                                       |
| Surface finish        | Sand textured                                                      |
| Color                 | Black                                                              |
| Packaging unit        | 1 Pair                                                             |
| Weight/packaging unit | 1.1 kg                                                             |
|                       | 2.4 lb.                                                            |
| UPC-Code              | 89853                                                              |